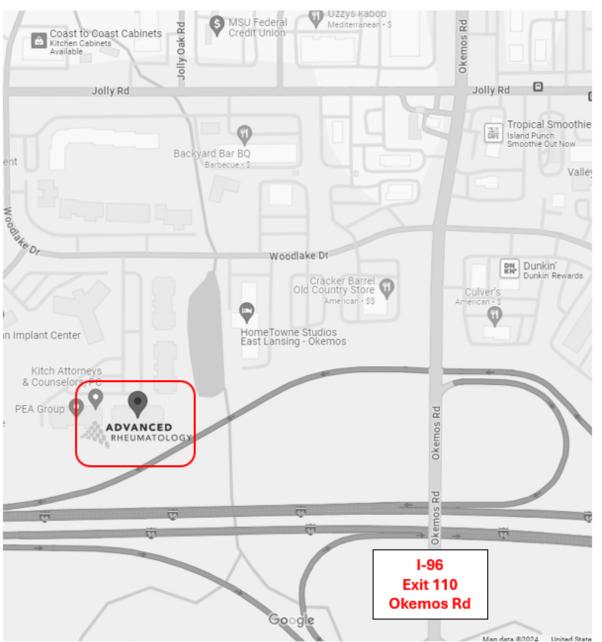

# As of July 1, 2024 our location is: 2375 Woodlake Dr, Suite 300, Okemos, MI 48864

Our last day at the Collins Rd location is June 28, 2024

Scan QR Code for Map & Directions

#### From The East (Brighton, Williamston, etc.)

- 1. Take I-96 West Toward Lansing
- Take EXIT 110 toward Mason/Okemos
- Turn Right onto Okemos Rd
- Turn Left onto Woodlake Dr (the first road on the left between the Cracker Barrel & Applebee's)
- 5. Pass the HomeTowne Studios Hotel
- 6. Turn Left into our parking lot

## From The South (Jackson, Mason, etc.)

- 1. Take US-127 North toward Lansing
- 2. Take exit 73A to merge onto I-96 E toward Detroit
- 3. Take Exit 110 toward Okemos/Mason
- Turn Left onto Okemos Rd.
- Turn Left onto Woodlake Dr (it is the road between the Cracker Barrel & Applebee's)
- Pass the HomeTowne Studios Hotel
- 7. Turn Left into our parking lot

### From The West (Portland, Grand Ledge, etc.)

- 1. Take I-96 East toward Lansing/Detroit
- Take Exit 110 toward Okemos/Mason
- Turn Left onto Okemos Rd.
- Turn Left onto Woodlake Dr (it is the road between the Cracker Barrel & Applebee's)
- Pass the HomeTowne Studios Hotel
- 6. Turn Left into our parking lot